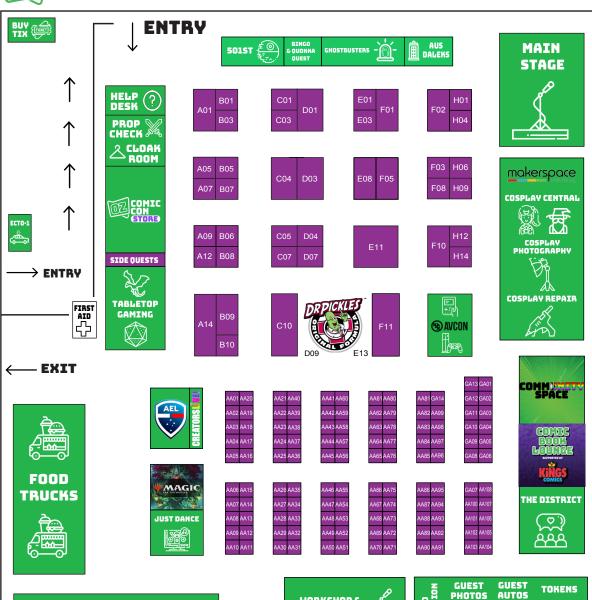

## **ADELAIDE**

MAY 31 & JUNE 1 - ADELAIDE SHOWGROUND 10AM - 4.30PM - SATURDAY & SUNDAY

| FAN CLUBS     | 5 |
|---------------|---|
| AND COMMUNITY | 1 |
| CDOUDC        | 1 |

CATERING

501st/Mando Mercs/Rebel Legion Adelaide 501st Australian Dalek Builders Union Aus Dalek AVCon **AVCon** Makerspace Makerspace South Australian Ghostbusters Ghostbusters

ដំ្រំ

**WORKSHOP &** 

**ENTERTAINMENT** 

STAGE

Please note, floorplan is subject to change and adjustment.

☆

ARTOFALISS

**ARTOFNAKOO** 