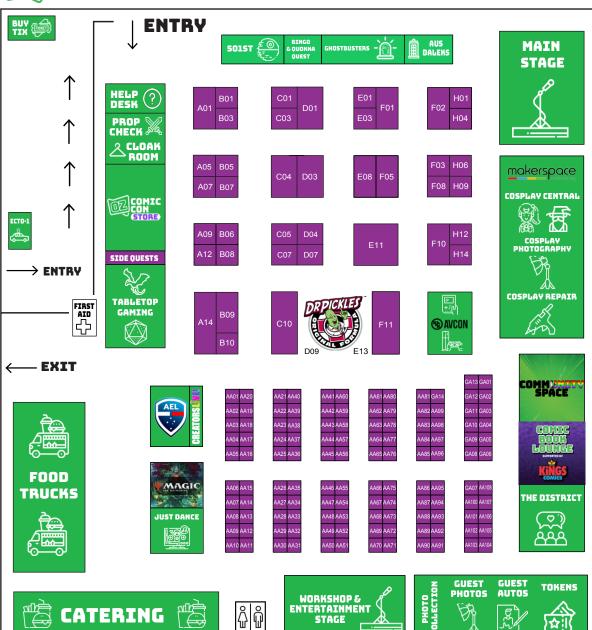

# **ADELAIDE**

MAY 31 & JUNE 1 - ADELAIDE SHOWGROUND 10AM - 4.30PM - SATURDAY & SUNDAY

| FAN CLUBS            |
|----------------------|
| <b>AND COMMUNITY</b> |
| CROURE               |

501st/Mando Mercs/Rebel Legion Adelaide 501st Australian Dalek Builders Union Aus Dalek **AVCon AVCon** Makerspace Makerspace South Australian Ghostbusters Ghostbusters

Please note, floorplan is subject to change and adjustment.

Information correct at time of printing and may be subject to change

公司

ARKTOSFALL

ARTOFALISS

**ARTOFNAKOO** 

ASHLEE TAYLA

ASH NEWMAN ART

AUSTEN MENGLER

| EXHIBITORS                  |              | AVERAGE COS SLAYER     | COSPLAY CENTRAL |
|-----------------------------|--------------|------------------------|-----------------|
| ACE COLLECTABLES            | C10          | BENIAMINO BRADI        | GA03            |
| ADF CAREERS                 | D03          | BOTTWINS               | AA40            |
| AIE (GAMES, FILM, VFX)      | F01          | BRYZACOSPLAY           | COSPLAY CENTRAL |
| ANIMEHOUSE.COM.AU           | E11          | BURROWS ARTS           | AA32            |
| ANIMEWORKS                  | D01          |                        |                 |
| ANISTATION.COM.AU           | B08          | BY ZUMBO               | AA45            |
| AUSTRALIAN ESPORTS LEAGUE   | AEL          | CARTOON CARICATURES    |                 |
| BEYOND BLUE                 | EO1          | CATBIRD ART            | AA52            |
| BUSYHIVE EMPORIUM           | C03          | CAVEHONEY              | AA53            |
|                             |              | CHEEKEE STICKEES       | AA49            |
| CHERRLLERY NAILS            | D04          | CHESHRAE               | COSPLAY CENTRAL |
| COLLECTOR'S FRENZY          | F10          | CIN WITH A C           | AA43 + AA44     |
| COMBAT SYDNEY               | H09          | CJ ILLUSTRATE          | AA02            |
| CYANIDE & HAPPINESS         | A01          | CLOCKBIRDS             | AA65            |
| DEAF CONNECT                | H01          | CRAFTASAUR /           | AA34            |
|                             | D09 & E13    | CHENONETTA CREATION    |                 |
| DUNGEON LABS                | A07          | DEMELZA CARLTON        | GA13            |
| ENTIQUES FRAMED BUTTERFLIES | S C05        | DESTINEEART            | AA30            |
| & INSECTS                   |              | DIOKNARF               | AA31            |
| FIGURE ME CRAZY COLLECTABLE |              | DIPPITY & SILVERSTRIX  | AA27            |
| GATEWORLD COLLECTABLES      | C01          | DISTURBEDBUTGORGEC     |                 |
| HOBBY MANIAZ                | A14          | DOUFUPUFF              | AA67            |
| JAM DROPS ART               | A09          | FAIRYTALE FRAGMENTS    | AA25            |
| KAFTAN 9                    | B01          | FIHSEI                 | AA74            |
| KAIKO FIDGETS               | C07          | GOLD7 HAND MADE        | AA62            |
| KITSUNE SAGA                | E03          | GUZZARDI ART           | AA19            |
| KX MICROBRICKS AND TOYZ     | B03          | GWINDOWS22             | AA29            |
| LATROBE COLLEGE OF ART      | F03          | JACKSON CASPERSZ ART   | r AA58          |
| AND DESIGN                  |              | JAKE BARTOK            | GA08            |
| MAGIC; THE GATHERING        | MAGIC        | JESSTHECHEN            | AA66            |
| MANATEES                    | H14          | JONATHAN WEISS         | AA94            |
| MUCHIMA                     | F05          | SCI-FANTASY AUTHÖR     |                 |
| MY MONEY HOUSE              | F11          | JUSZ COSPLAY           | COSPLAY CENTRAL |
| NEXT LEVEL PAINTBALL        | F08          | KACEY MEG TATTOOS      | AA92            |
| PASCOEFOX DESIGN            | H06          | KAEOJAY                | AA84            |
| POKIDOLL COLLECTIBLES       | B09          | KAIIFOLIO              | AA16            |
| ROYTHE ART                  | D07          | KAREN J CARLISLE - AUT | HOR AA96        |
| SURF LIFE SAVING LOTTERIES  | H12          | KATE KNEEBONE          | GA05            |
| SWEETS AND TREATS ADELAIDE  | A12          | KATIE FRASER           | GA11            |
| THE FAIR AT RAGNAROCK       | E08          | KEEPSAKEFOX            | AA68            |
| THE HONEY LIBRARY®          | B06          | KEL STICKS             | AA11            |
| & MEADERY                   |              | KILLUSTRATE            | AA41 & AA42     |
| THICC COOKIES               | H04          | KNOTTY BUSINESS        | AA70            |
| TNT TOYZ N THINGS           | F02          | KOVMI                  | AA07            |
| TOYNK TOYS AUSTRALIA        | B10          | KSEICHU XTAEMBEAR      | AA09            |
| TRENDY TOYS                 | A05          | KYLIE CHAN             | GA12            |
| VINTAGE CULTCHA             | C04          | LAMINGTON ART          | AA104           |
| ZENIME                      | B07          | LANA JAY               | AA24            |
| ARTIST ALLEY                |              | LAURA JANE ILLUSTRATIO |                 |
| 7SACRAMENTS                 | AA47         | LAZYFOX ART            | AA51            |
| ALEXALEXINII                | AA47         | LIGHTNING STRIKES ART  |                 |
|                             | .01 & GA02   | LINDAJING & SIMPLEBO   |                 |
| ALIEN PRESS                 | AA98         | LITTLEBINK             | AA107           |
| ARCANA FINERY               | AA48         | LIVS PINS              | AA107<br>AA22   |
| ARCANA FINERY               | AA40<br>AA41 | LIND WADE THIC         | AAZZ<br>AAQ1    |

| GA03                | MEEKOR                                                  | AA90  |
|---------------------|---------------------------------------------------------|-------|
| AA40                | MELATI LUM                                              | GA10  |
| SPLAY CENTRAL       | MEL-EFICENT'S TRINKET EMPORIUM                          |       |
| AA32<br>AA45        | MELISSA & ANDRE HATTINGH –<br>FANTASY & ROMANCE AUTHORS | AA93  |
| AA05                | MELSHE                                                  | AA20  |
| AA52                | MELVIN CHAN ART                                         | AA57  |
| AA53                | MIILKKO                                                 | AA13  |
| AA49                | MONSTERMAKER                                            | AA91  |
| SPLAY CENTRAL       | MOON RABBIITS                                           | AA08  |
| AA43 + AA44         | MOUIS LAND                                              | AA73  |
| AA43 + AA44<br>AA02 |                                                         | AA103 |
| AA02<br>AA65        | NOAH DAO                                                | GA06  |
| AA34                | OOOLALAND CROCHET                                       | AA71  |
| AAJ4                | OWEN HEITMANN                                           | GA09  |
| GA13                | PAPER CROW STUDIO                                       | AA86  |
| AA30                | PARCHMENT & HIDE                                        | AA18  |
| AA31                | PINSTACHIIO                                             | AA23  |
| AA27                | PLANET CRAYON                                           | AA87  |
| AA27<br>AA55        | PUGGYART                                                | AA69  |
| AA55<br>AA67        | R MAX TILLSLEY                                          | AA95  |
| AA07<br>AA25        | RACHELLEUM                                              | AA38  |
| AAZ3                | RAEMIIE                                                 | AA12  |
| AA/4<br>AA62        | RED UNIT INK                                            | AA26  |
| AA02<br>AA19        | RHYLEEP CREATOR                                         |       |
| AA17                | ROBOTICA & HUTCHERSPADE                                 | AA14  |
| AA58                | ROSE HARVEY AUTHOR                                      | AA97  |
| GA08                | RUNIC CARDS                                             | AA72  |
| AA66                | RYONELLO                                                | AA15  |
| AA00                | SAMUEL READ                                             | GA04  |
| AA/4                | SARAH MAY ARTS                                          | AA60  |
| SPLAY CENTRAL       |                                                         | AA101 |
| AA92                | SCRIBE LESS                                             | AA21  |
| AA84                | SEIJI606 & VICHIENNE                                    | AA54  |
| AA16                | SEZZADACTYL                                             | AA39  |
| R AA96              | SHADOWREALMCO                                           | AA50  |
| GA05                |                                                         | AA102 |
| GA11                | SHEYDEDART                                              | AA10  |
| AA68                | SHIKU DESIGNS                                           | AA17  |
| AA11                | SILVIXEN                                                | AA89  |
| AA41 & AA42         | SKETCHERFACE                                            | AA77  |
| AA70                | SNAPPAKAPPA                                             | AA88  |
| AA07                | STEFANIE DAWN                                           | GA14  |
| AA09                | SUNNIYUKI                                               | AA80  |
| GA12                | TAMAGO NASHI                                            | AA35  |
| AA104               | _                                                       | AA105 |
| AA24                | _                                                       | AA106 |
| AA37                | THE DINGO ATE COSPLAY CE                                |       |
| AA51                | MY COSPLAY                                              |       |
| AA04                | THECOLDCREATURE                                         | AA36  |
| ER AA83             | THLURP                                                  | AA78  |
| AA107               | TIMOTHY PARISH                                          | GA07  |
| AA22                |                                                         | AA100 |
| AA81                | TWEEK AMAMI                                             | AA82  |
| AA63                | VEEGIGGITY                                              | AA33  |
| AA06                | VREEMDEAR                                               | AA79  |
| 4400                | MONTH COCK N/C COCK N/CE                                |       |