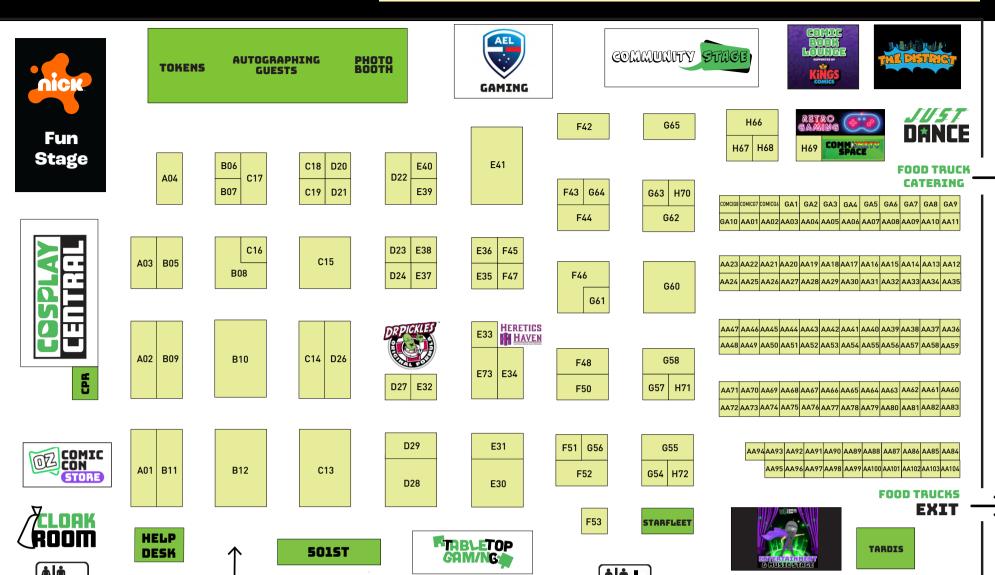

#### **FAN CLUBS**

| EXHIBITORS                         |         |
|------------------------------------|---------|
| ACE COLLECTABLES                   | B09     |
| ANEST IWATA AUSTRALIA              | G60     |
| ANGELS LOVE – CRYSTALS             | D21     |
| ANIMEWORKS                         | B10     |
| AU POKEMON AND COLLECTIBLES        | H70     |
| AUSDICE                            | F53     |
| AUSTRALIAN COOKIE EMPIRE           | E35     |
| AUSTRALIAN ESPORTS LEAGUE          | AEL     |
| BESERK                             | H72     |
| BIG PLAY GAMES                     | H68     |
| BITS & BUGS                        | D24     |
| BUNDABERG COINS AND COLLECTABLES   | E35     |
| CHRONICLE – RPG DICE & ACCESSORIES | E33     |
| COLLECTOR'S FRENZY                 | D22     |
| COMMAND ELITE HOBBIES              | F48     |
| COMBAT SYDNEY                      | B07     |
| COMPOSE DREAM GAMES RPG MARKETPLAC | CE G57  |
| COSPLAY LENSES                     | B08     |
| CRAZY PATCHES                      | F45     |
| CURIOUS EMPIRE                     | F47     |
| CYBERSHOP AUSTRALIA                | F42     |
| DARCY HW                           | G64     |
| DEAD MIND TATTOOS & APPAREL        | A02     |
| DORKY DESIRES                      | F52     |
| DR PICKLES TATTOO ALLEY            | D25     |
| DRAGONZONE.COM.AU                  | G56     |
| EDEN HUNTER COLLECTIBLES           | E32     |
| EXOTIC FILLED CANDY & LICORICE     | G54     |
| FAMOUS RIDES                       | G65     |
| GATEWORLD COLLECTABLES             | D27     |
| GEEK GAME GEAR                     | C15     |
| GOOD GAMES BRISBANE                | E31     |
| HERETICS HAVEN                     | F49     |
|                                    | 1 & C14 |
| HOSHI                              | F46     |
| JANOME AUSTRALIA                   | A03     |
| JAYM'S PLACE                       | E36     |
| JOLLI CREATIONS                    | D26     |
| KAIKA                              | E73     |
| KAMIKAZE                           | E39     |
| KINGS COMICS                       | B12     |
| MAGIC THE GATHERING                | E30     |
| MANGA BOOKS                        | A01     |
| MIDNITE VIOLET                     | C19     |
| MJL ANIME                          | D29     |
| MOONGLOW AUSTRALIA                 | B06     |
|                                    | CSS     |

MUCHIMA

NEXT LEVEL PAINTBALL

NBCF

| OTAKU-TACO                            | F43  |
|---------------------------------------|------|
| OUR WONDERLAND EMPORIUM               | F50  |
| P.C.A.A POKE CARD AUCTIONS AUSTRALIA  | B05  |
| PASTEL AGGRESSIVE                     | E40  |
| POKIDOLL COLLECTABLES                 | D28  |
| PRESERVER HAVEN                       | F44  |
| ROOMNUMBERONE                         | G61  |
| ROYTHE ART                            | G63  |
| SINGER SEWING X COSPLAY REPAIR        | CPR  |
| SOYTOY CLUB                           | G62  |
| SPITEMARKET                           | H67  |
| STARSINE COLLECTIBLES                 | H69  |
| SUMITHREADS                           | H71  |
| SURF LIFE SAVING LOTTERIES            | E37  |
| SWEET & SOUR                          | A04  |
| TACTICAL EDGE HOBBIES                 | D23  |
| THE FAIR AT RAGNAROCK                 | G58  |
| TRASH CITY                            | F48  |
| TWISTED TREASURES                     | F51  |
| VINTAGE WORLD AUSTRALIA               | C17  |
| WICKED STUFF                          | C13  |
| WICKED TCG                            | H66  |
| X-FORCE TACTICAL                      | D20  |
| YASASHII KYOJIN STUDIO                | E38  |
| ZENIME                                | E41  |
| ARTIST ALLEY                          |      |
| ALEX TRPCEVSKI                        | GA10 |
| ALIS KUN & QUCEE                      | AA76 |
| ANDREW CONSTANT                       | GA9  |
| ARTEPACA                              | AA37 |
| ARTOFALISS                            | AA03 |
| ARTOFNAKOO                            | AA60 |
| ARTTHENA                              | AA51 |
| ASH TOUGH                             | AA89 |
| ASTROVIQUE                            | AA12 |
| BE PRETTY ME                          | AA68 |
| BEANS AND STITCHES                    | AA74 |
| BIRD MAGICIAN                         | AA38 |
| BLACKSAPPHIREDRAGON                   | AA14 |
| BOHEMIAN DREAMS DESIGNS               | AA21 |
| BOTTWINS                              | AA40 |
| BOXHEAD JEWELLERY                     | AA48 |
| BUG N BONE                            | AA36 |
| BRIAR BONES                           | AA32 |
| C.S. COOPER-INDEPENDENT SCI-FI AUTHOR | AA08 |
| CARTOON CARICATURES                   | AA81 |
| CHAI BEAN / OOKAMIMONSTER             | AA27 |
| CHARMED FAUNA HANDMADE EARS           | AA75 |
| CHERRY RABBIT                         | AA61 |
| CHEMIT IMPORT                         | 7701 |