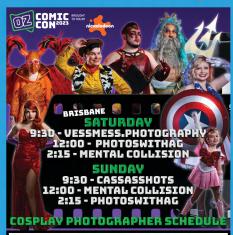

Australia's biggest cosplay competition, the Oz Comic-Con Championship of Cosplay returns to Brisbane!
Taking centre stage Sunday from 3:45pm on the Main Stage. Join us for what is sure to be a fun-filled competition celebrating the talent, skill & determination of the best Cosplayers in Australia!

AUSTRALIAN CHAMPIONSHIPS OF COSPLAY

If you're dressed for the occasion (or even if you're not!) be sure to head on over to The District area and meet some likeminded fans in awesome cosplay! Take a group cosplay picture in front of our awesome photo wall to immortalise the occasion and take part in some general themed trivia!